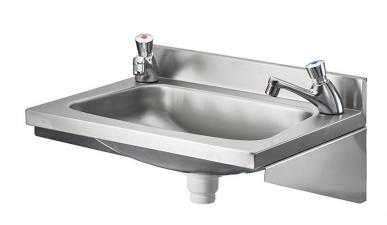

## **Description**

- Model WE270 is our stainless steel wall mounted wash basin
- Drilled for 2 x 22mm tap holes
- Vandal resistant
- Designed with pre-drilled tap holes to be time and cost effective
- If larger tap holes are required for mixer or sensor taps a different basin will need to be chosen
- Ideal for single user hand washing

## **Includes**

- 38mm waste fitting (no overflow, plug or chain)
- Stainless steel wall brackets
- Integral wall mounting points