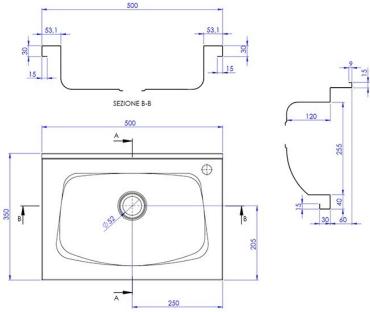

# WE270 NEW WALL MOUNTED BASIN







## **Description**

- Model WE270 is our stainless steel wall mounted wash basin
- Drilled for 2 x 22mm tap holes
- Vandal resistant
- Designed with pre-drilled tap holes to be time and cost effective
- If larger tap holes are required for mixer or sensor taps a different basin will need to be chosen
- Ideal for single user hand washing

## **Includes**

- 38mm waste fitting (no overflow, plug or chain)
- Stainless steel wall brackets
- Integral wall mounting points

#### **Delivery**

- In stock, 1 to 2 working days

## **Dimensions**

- Width: 500mm - Depth: 350mm - Height: 120mm

# Where can this be installed?

- Can be installed inside or outside
- Schools, colleges, universities, gyms, factories, offices
- Use predominantly in bars, hairdressers and other business establishments

#